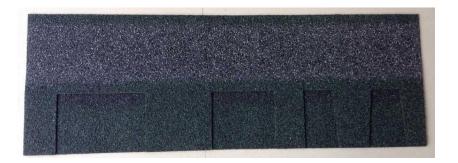

# 3-Tab Asphalt Shingle

| Product Specification |                             |
|-----------------------|-----------------------------|
| Product Name          | 3-Tab Asphalt Shingle       |
| Length                | 1000(±3mm)                  |
| Width                 | 333(±3mm)                   |
| Thickness             | 2.6mm(±0.1mm)               |
| Weight /Bundle        | 27±1kg                      |
| Packing               | 21pcs/bundle,3.1 sqm/bundle |
| Shingle/sqm           | 6.77pcs                     |
| Qty/20GP              | 2790 m²/900bundles          |

# Fish Scale Standard Shingle

| Product Specification |                             |
|-----------------------|-----------------------------|
| Product Name          | Fish Scale Standard Shingle |
| Length                | 1000( ± 3mm)                |
| Width                 | 333( ± 3mm)                 |
| Thickness             | 2.6mm( ± 0.1mm)             |
| Weight /Bundle        | 27 ± 1kg                    |
| Packing               | 21pcs/bundle,3.1sqm/bundle  |
| Shingle/sqm           | 6.77pcs                     |
| Qty/20GP              | 2790 m²/900bundles          |