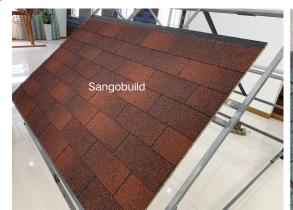

Product Specification |                             |
|-----------------------|-----------------------------|
| Product Name          | Fish Scale Standard Shingle |
| Length                | 1000( ± 3mm)                |
| Width                 | 333( ± 3mm)                 |
| Thickness             | 2.6mm( ± 0.1mm)             |
| Weight /Bundle        | 27 ± 1kg                    |
| Packing               | 21pcs/bundle,3.1sqm/bundle  |
| Shingle/sqm           | 6.77pcs                     |
| Qty/20GP              | 2790 m²/900bundles          |

www.sangobuild.com Mob./Whatsapp: +86 189 6912 8058

## Accessories



Waterproof Roofing Felt



Polymer PP/PE Waterproof Membrane Www.sangobuild.com



Ridge Tile



Special Steel Nail

### **Color Chart**



# Shade Color Shingle Sample









www.sangobuild.com

## New Product-Full Adhesive Asphalt Shingle

In consideration of there are some countries which often have strong wind, so we develop the new product-full adhesive asphalt shingle for improving wind resistance.

The wind resistance could be 160km/h.





Mosaic Type

3-tab Type

Gothe Type

# **Packing**



Transparent Packing





**English Packing** 



# Loading













www.sangobuild.com

## Why Choose Us

### 1.Good Quality

Sangobuild use CARLAC(CL) natural stone chips from French to cover the asphalt shingle, it is anti-algae and no color fading. The fiberglass is 95g/m² or 110g/m² which let asphalt shingle be stronger. The warranty could be 30 years.

### 2.Fast Shipment

Sangobuild have two advanced automatic production line and the output could b