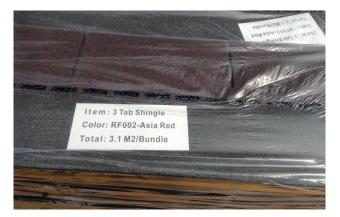

# 3-Tab Asphalt Shingle

| Product Specification |                             |
|-----------------------|-----------------------------|
| Product Name          | 3-Tab Asphalt Shingle       |
| Length                | 1000(±3mm)                  |
| Width                 | 333(±3mm)                   |
| Thickness             | 2.6mm(±0.1mm)               |
| Weight /Bundle        | 27±1kg                      |
| Packing               | 21pcs/bundle,3.1 sqm/bundle |
| Shingle/sqm           | 6.77pcs                     |
| Qty/20GP              | 2790 m²/900bundles          |

# **Packing**

Transparent Packing

**English Packing** 