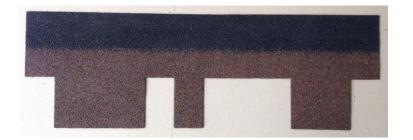

| Packing               | 16pcs/bundle,2.32<br>sqm/bundle |
| Shingle/sqm           | 6.90pcs                         |
| Qty/20GP              | 2088 m²/900bundles              |

# Mosaic Standard Shingle





| Product Specification |                             |
|-----------------------|-----------------------------|
| Product Name          | Mosaic Standard Shingle     |
| Length                | 1000( ± 3mm)                |
| Width                 | 320( ± 3mm)                 |
| Thickness             | 2.6mm( ± 0.1mm)             |
| Weight /Bundle        | 22 ± 1kg                    |
| Packing               | 21pcs/bundle, 3.0sqm/bundle |
| Shingle/sqm           | 7pcs                        |
| Qty/20GP              | 3465 m²/1155bundles         |

# Geothe Standard Shingle





| Product Specification |                            |
|-----------------------|----------------------------|
| Product Name          | Goethe Standard Shingle    |
| Length                | 1000( ± 3mm)               |
| Width                 | 320( ± 3mm)                |
| Thickness             | 2.6mm( ± 0.1mm)            |
| Weight /Bundle        | 22 ± 1kg                   |
| Packing               | 21pcs/bundle,3.0sqm/bundle |
| Shingle/sqm           | 7pcs                       |
| Qty/20GP/20GP         | 3465 m²/1155bundles        |

# Fish Scale Standard Shingle





| Product Specification |                             |
|-----------------------|-----------------------------|
| Product Name          | Fish Scale Standard Shingle |
| Length                | 1000( ± 3mm)