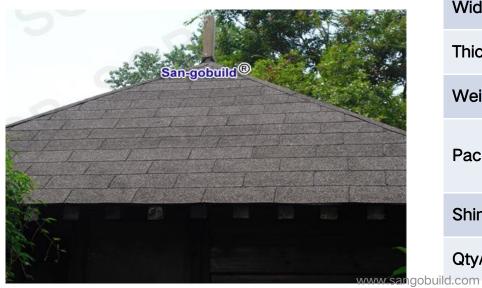

#### 3. Wide application

Asphalt shingle could use for more wide-angle roofing slope than other roofing material, it could be used for 15°-90° roofing slope. It also could be used in any shape of the roofing and there are many colors could for choice.

# Design&Project

- 3-Tab Plane Standard Shingle
- 2 Laminated Standard Shingle
- Mosaic Standard Shingle
- 4 Goethe Standard Shingle
- **5** Fish Scale Standard Shingle