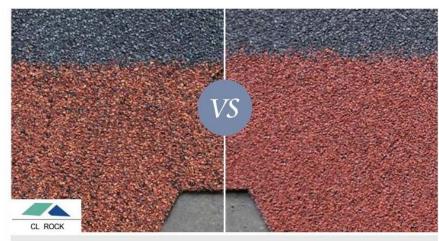

#### Mineral Surface Granules

Sangobuild asphalt shingles are covered with CARLAC(CL) natural stone chips which be taken from quarries in French.CL granula have excellent performance for UV resistance and antiaging, fire resistance and break heat conduction. It could guarantee 100% fadeless.

Furthermore, CL stone chip is anti-algae.

French CL Sand With 800
Degree High Temperature
Colored Never fade

One Or Two Years
Will Fade And Drop