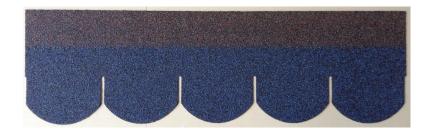

|
| Packing               | 21pcs/bundle, 3.0sqm/bundle |
| Shingle/sqm           | 7pcs                        |
| Qty/20GP              | 3465 m²/1155bundles         |

# Geothe Standard Shingle





| Product Specification |                            |
|-----------------------|----------------------------|
| Product Name          | Goethe Standard Shingle    |
| Length                | 1000( ± 3mm)               |
| Width                 | 320( ± 3mm)                |
| Thickness             | 2.6mm( ± 0.1mm)            |
| Weight /Bundle        | 22 ± 1kg                   |
| Packing               | 21pcs/bundle,3.0sqm/bundle |
| Shingle/sqm           | 7pcs                       |
| Qty/20GP/20GP         | 3465 m²/1155bundles        |

# Fish Scale Standard Shingle





| Product Specification |                             |
|-----------------------|-----------------------------|
| Product Name          | Fish Scale Standard Shingle |
| Length                | 1000( ± 3mm)                |
| Width                 | 333( ± 3mm)                 |
| Thickness             | 2.6mm( ± 0.1mm)             |
| Weight /Bundle        | 27 ± 1kg                    |
| Packing               | 21pcs/bundle,3.1sqm/bundle  |
| Shingle/sqm           | 6.77pcs                     |
| Qty/20GP              | 2790 m²/900bundles          |

www.sangobuild.com Mob./Whatsapp: +86 189 6912 8058

## Accessories



Waterproof Roofing Felt



Polymer PP/PE Waterproof Membrane Www.sangobuild.com



Ridge Tile



Special Steel Nail

### **Color Chart**



# Shade Color Shingle Sa