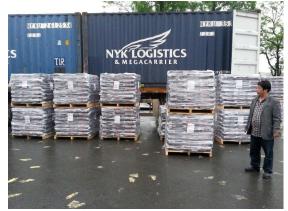

| 21pcs/bundle,3.1sqm/bundle  |
| Shingle/sqm           | 6.77pcs                     |
| Qty/20GP              | 2790 m²/900bundles          |

www.sangobuild.com Mob./Whatsapp: +86 189 6912 8058

## Accessories



Waterproof Roofing Felt



Polymer PP/PE Waterproof Membrane Www.sangobuild.com



Ridge Tile



Special Steel Nail

### **Color Chart**



# Shade Color Shingle Sample









www.sangobuild.com

## New Product-Full Adhesive Asphalt Shingle

In consideration of there are some countries which often have strong wind, so we develop the new product-full adhesive asphalt shingle for improving wind resistance.

The wind resistance could be 160km/h.





Mosaic Type

3-tab Type

Gothe Type

# **Packing**



Transparent Packing





**English Packing** 



# Loading













www.sangobuild.com

## Why Choose Us

### 1.Good Quality

Sangobuild use CARLAC(CL) natural stone chips from French to cover the asphalt shingle, it is anti-algae and no color fading. The fiberglass is 95g/m² or 110g/m² which let asphalt shingle be stronger. The warranty could be 30 years.

### 2.Fast Shipment

Sangobuild have two advanced automatic production line and the output could be 520,000 square meters per month. We usually finish the production within 7 days after receiving the deposit.

#### 3. Professional Service

Sangobuild export the asphalt shingle to more than 20 countries for 13 years and could arrange the shipment and document perfectly to save the cost. And we also could apply the certificate as per your requirement.

### 4.Factory

Sangobuild is the factory for asphal