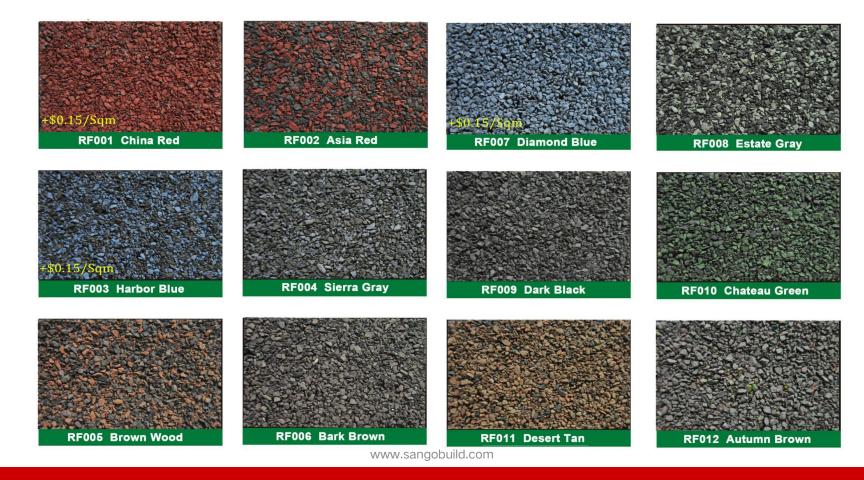

h Scale Standard Shingle





| Product Specification |                             |
|-----------------------|-----------------------------|
| Product Name          | Fish Scale Standard Shingle |
| Length                | 1000( ± 3mm)                |
| Width                 | 333( ± 3mm)                 |
| Thickness             | 2.6mm( ± 0.1mm)             |
| Weight /Bundle        | 27 ± 1kg                    |
| Packing               | 21pcs/bundle,3.1sqm/bundle  |
| Shingle/sqm           | 6.77pcs                     |
| Qty/20GP              | 2790 m²/900bundles          |

www.sangobuild.com Mob./Whatsapp: +86 189 6912 8058

## Accessories



Waterproof Roofing Felt



Polymer PP/PE Waterproof Membrane Www.sangobuild.com



Ridge Tile



Special Steel Nail

### **Color Chart**



# Shade Color Shingle Sample









www.sangobuild.com

## New Product-Full Adhesive Asphalt Shingle

In consideration of there are some countries which often have strong wind, so we develop the new product-full adhesive asphalt shingle for improving wind resistance.

The wind resistance could be 160km/h.





Mosaic Type

3-tab Type

Gothe Type

# **Packing**



Transparent Packing





**English Packing** 



# Loading













www.sangobuild.com

## Why Choose Us

### 1.Good Quality

Sangobuild use CARLAC(CL) natural stone chips from French to cover the asphalt shingle, it is anti-algae and no color fading. The fiberglass is 95g/m² or 110g/m² which let asphalt shingle be stronger. The warranty could be 30 years.

### 2.Fast Shipment

Sangobuild have two advanced automatic produc