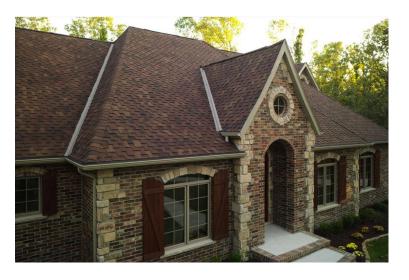

# Design&Project

- 3-Tab Plane Standard Shingle
- 2 Laminated Standard Shingle
- Mosaic Standard Shingle
- 4 Goethe Standard Shingle
- **5** Fish Scale Standard Shingle

# Laminated Standard Shingle

| Product Specification |                                 |
|-----------------------|---------------------------------|
| Product Name          | Laminated Standard Shingle      |
| Length                | 1000(±3mm)                      |
| Width                 | 333(±3mm)                       |
| Thickness             | 5.2mm(±0.1mm)                   |
| Weight /Bundle        | 27±1kg                          |
| Packing               | 16pcs/bundle,2.32<br>sqm/bundle |
| Shingle/sqm           | 6.90pcs                         |
| Qty/20GP              | 2088 m²/900bundles              |