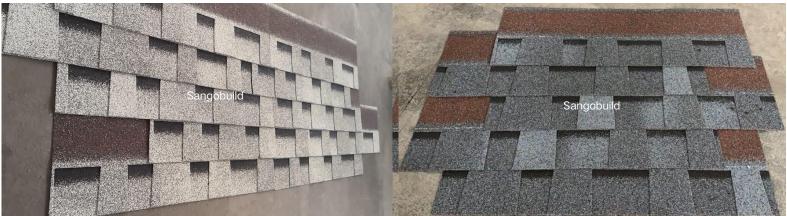

# Design&Project

- 3-Tab Plane Standard Shingle
- 2 Laminated Standard Shingle
- Mosaic Standard Shingle
- 4 Goethe Standard Shingle
- **5** Fish Scale Standard Shingle

# 3-Tab Asphalt Shingle

| Product Specification |                             |
|-----------------------|-----------------------------|
| Product Name          | 3-Tab Asphalt Shingle       |
| Length                | 1000(±3mm)                  |
| Width                 | 333(±3mm)                   |
| Thickness             | 2.6mm(±0.1mm)               |
| Weight /Bundle        | 27±1kg                      |
| Packing               | 21pcs/bundle,3.1 sqm/bundle |
| Shingle/sqm           | 6.77pcs                     |
| Qty/20GP              | 2790 m²/900bundles          |

# Laminated Standard Shingle

| Product Specification |                                 |
|-----------------------|---------------------------------|
| Product Name          | Laminated Standard Shingle      |
| Length                | 1000(±3mm)                      |
| Width                 | 333(±3mm)                       |
| Thickness             | 5.2mm(±0.1mm)                   |
| Weight /Bundle        | 27±1kg                          |
| Packing               | 16pcs/bundle,2.32<br>sqm/bundle |
| Shingle/sqm           | 6.90pcs                         |
| Qty/20GP              | 2088 m²/900bundles              |