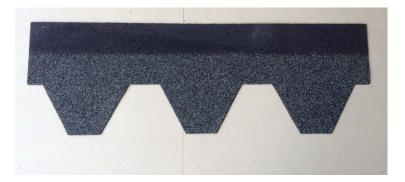

# Mosaic Standard Shingle

| Product Specification |                             |
|-----------------------|-----------------------------|
| Product Name          | Mosaic Standard Shingle     |
| Length                | 1000( ± 3mm)                |
| Width                 | 320( ± 3mm)                 |
| Thickness             | 2.6mm( ± 0.1mm)             |
| Weight /Bundle        | 22 ± 1kg                    |
| Packing               | 21pcs/bundle, 3.0sqm/bundle |
| Shingle/sqm           | 7pcs                        |
| Qty/20GP              | 3465 m²/1155bundles         |

# Geothe Standard Shingle

| Product Specification |                            |
|-----------------------|----------------------------|
| Product Name          | Goethe Standard Shingle    |
| Length                | 1000( ± 3mm)               |
| Width                 | 320( ± 3mm)                |
| Thickness             | 2.6mm( ± 0.1mm)            |
| Weight /Bundle        | 22 ± 1kg                   |
| Packing               | 21pcs/bundle,3.0sqm/bundle |
| Shingle/sqm           | 7pcs                       |
| Qty/20GP/20GP         | 3465 m²/1155bundles        |