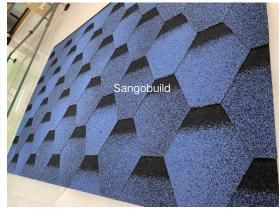

# Design&Project

- 3-Tab Plane Standard Shingle
- 2 Laminated Standard Shingle
- Mosaic Standard Shingle
- 4 Goethe Standard Shingle
- **5** Fish Scale Standard Shingle

# Mosaic Standard Shingle

| Product Specification |                             |
|-----------------------|-----------------------------|
| Product Name          | Mosaic Standard Shingle     |
| Length                | 1000( ± 3mm)                |
| Width                 | 320( ± 3mm)                 |
| Thickness             | 2.6mm( ± 0.1mm)             |
| Weight /Bundle        | 22 ± 1kg                    |
| Packing               | 21pcs/bundle, 3.0sqm/bundle |
| Shingle/sqm           | 7pcs                        |
| Qty/20GP              | 3465 m²/1155bundles         |