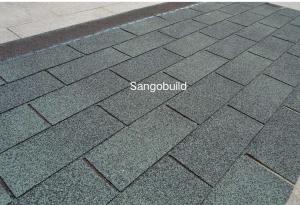

oduct Specification |                             |
|-----------------------|-----------------------------|
| Product Name          | Fish Scale Standard Shingle |
| Length                | 1000( ± 3mm)                |
| Width                 | 333( ± 3mm)                 |
| Thickness             | 2.6mm( ± 0.1mm)             |
| Weight /Bundle        | 27 ± 1kg                    |
| Packing               | 21pcs/bundle,3.1sqm/bundle  |
| Shingle/sqm           | 6.77pcs                     |
| Qty/20GP              | 2790 m²/900bundles          |

www.sangobuild.com Mob./Whatsapp: +86 189 6912 8058

## Accessories



Waterproof Roofing Felt



Polymer PP/PE Waterproof Membrane Www.sangobuild.com



Ridge Tile



Special Steel Nail

### **Color Chart**



# Shade Color Shingle Sample









www.sangobuild.com

## New Product-Full Adhesive Asphalt Shingle

In consideration of there are some countries which often have strong wind, so we develop the new product-full adhesive asphalt shingle for improving wind resistance.

The wind resistance could be 160km/h.





Mosaic Type

3-tab Type

Gothe Type

# **Packing**



Transparent Packing





**English Packing** 



# Loading













www.sangobuild.com

## Why Choose Us

### 1.Good Quality

Sangobuild use CARLAC(CL) natural stone chips from French to cover the asphalt shingle, it is anti-algae and no color fading. The fiberglass is 95g/m² or 110g/m² which let asphalt shingle be stronger. The warranty could be 30 years.

### 2.Fast Shipment

Sangobuild have two advanced automatic production line and the output could be