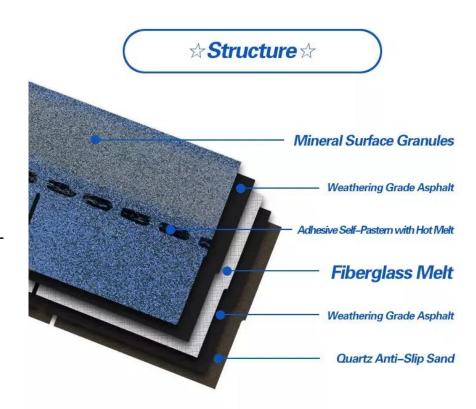

#### **Product Structure**

Sangobuild Asphalt Shingle use fiberglass mat as the base, covered by asphalt saturants, natural colored stone chips and quartz anti-slip sand etc.

We mainly use **95g or 110g** reinforced fiberglass covering thickness 2.5mm of modified bitumen, coated with quartz antislip sand on the lower surface and coloured mineral granules on the upper surface.

### Adhesive Self-Pastern with Hot Melt

There is a self adhesive tape in the back of shingle, after the laying in the roof, self adhesive tape can be activated under the sun exposure, resulting in viscous, which makes the asphalt shingle bonding together.

#### Mineral Surface Granules

Sangobuild asphalt shingles are covered with CARLAC(CL) natural stone chips which be taken from quarries in French.CL granula have excellent performance for UV resistance and antiaging, fire resistance and break heat conduction. It could guarantee 100% fadeless.

### Fiberglass Mat

Glass fiber reinforcement: Strengthen of the carrier to a more solid quality, and strengthen the capacity of anti-aging. Sangobuild have two quality of fiberglass mat could be chose:95g/m² or 110g/m².

## Weathering-Grade Modified Asphalt Coating

Sangobuild Asphalt Shingle use of modified asphalt, large extension and strong bonding, higher intake for filler, will bond all the materials together.

Which makes asphalt shingle resist wind and rain erosion for long time and keep product performance in cold and hot weather, and play a role in moisture resistance oxidation.

## Quartz Anti-Slip Sand

It is usually limestone, it can enhance the fire performance of products.

Furthermore, it also could avoid two pieces asphalt shingle stick with each other when packing.

www.sangobuild.com