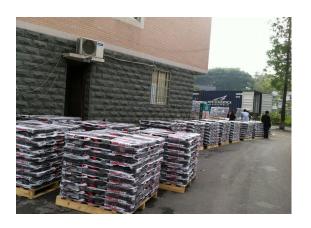

| 21pcs/bundle,3.1sqm/bundle  |
| Shingle/sqm           | 6.77pcs                     |
| Qty/20GP              | 2790 m²/900bundles          |

www.sangobuild.com Mob./Whatsapp: +86 189 6912 8058

## Accessories



Waterproof Roofing Felt



Polymer PP/PE Waterproof Membrane Www.sangobuild.com



Ridge Tile



Special Steel Nail

### **Color Chart**



# Shade Color Shingle Sample









www.sangobuild.com

## New Product-Full Adhesive Asphalt Shingle

In consideration of there are some countries which often have strong wind, so we develop the new product-full adhesive asphalt shingle for improving wind resistance.

The wind resistance could be 160km/h.





Mosaic Type

3-tab Type

Gothe Type

# **Packing**



Transparent Packing





**English Packing** 



# Loading













www.sangobuild.com

## Why Choose Us

### 1.Good Quality

Sangobuild use CARLAC(CL) natural stone chips from French to cover the asphalt shingle, it is anti-algae and no color fading. The fiberglass is 95g/m² or 110g/m² which let asphalt shingle be stronger. The warranty could be 30 years.

### 2.Fast Shipment

Sangobuild have two advanced automatic production line and the output could be 520,000 square meters per month. We usually finish the production within 7 days after receiving the deposit.

#### 3. Professional Service

Sangobuild export the asphalt shingle to more than 20 countries for 13 years and could arrange the shipment and document perfectly to save the cost. And we also could apply the certificate as per your requirement.

### 4.Factory

Sangobuild is the factory for