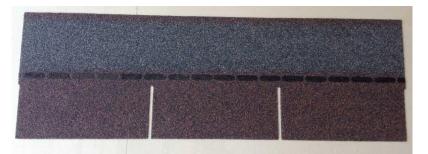

# 3-Tab Asphalt Shingle

| Product Specification |                             |
|-----------------------|-----------------------------|
| Product Name          | 3-Tab Asphalt Shingle       |
| Length                | 1000(±3mm)                  |
| Width                 | 333(±3mm)                   |
| Thickness             | 2.6mm(±0.1mm)               |
| Weight /Bundle        | 27±1kg                      |
| Packing               | 21pcs/bundle,3.1 sqm/bundle |
| Shingle/sqm           | 6.77pcs                     |
| Qty/20GP              | 2790 m²/900bundles          |