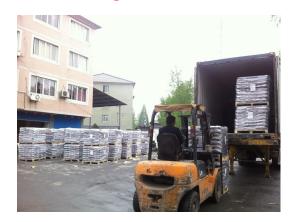

g               | 21pcs/bundle,3.1sqm/bundle  |
| Shingle/sqm           | 6.77pcs                     |
| Qty/20GP              | 2790 m²/900bundles          |

www.sangobuild.com Mob./Whatsapp: +86 189 6912 8058

## Accessories



Waterproof Roofing Felt



Polymer PP/PE Waterproof Membrane Www.sangobuild.com



Ridge Tile



Special Steel Nail

### **Color Chart**



# Shade Color Shingle Sample









www.sangobuild.com

## New Product-Full Adhesive Asphalt Shingle

In consideration of there are some countries which often have strong wind, so we develop the new product-full adhesive asphalt shingle for improving wind resistance.

The wind resistance could be 160km/h.





Mosaic Type

3-tab Type

Gothe Type

# **Packing**



Transparent Packing





**English Packing** 



# Loading













www.sangobuild.com

## Why Choose Us

### 1.Good Quality

Sangobuild use CARLAC(CL) natural stone chips from French to cover the asphalt shingle, it is anti-algae and no color fading. The fiberglass is 95g/m² or 110g/m² which let asphalt shingle be stronger. The warranty could be 30 years.

### 2.Fast Shipment

Sangobuild have two advanced automatic production line and the output could be 520,000 square meters per month. We usually finish the production within 7 days after receiving the deposit.

#### 3. Professional Service

Sangobuild export the asphalt shingle to more than 20 countries for 13 years and could arrange the shipment and document perfectly to save the cost. And we also could apply the certificate as per your requirement.

### 4.Factory

Sangobuild is the factory