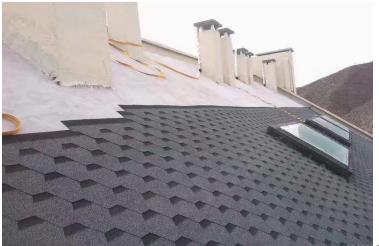

# Design&Project

- 3-Tab Plane Standard Shingle
- 2 Laminated Standard Shingle
- Mosaic Standard Shingle
- 4 Goethe Standard Shingle
- **5** Fish Scale Standard Shingle

# Mosaic Standard Shingle

| Product Specification |                             |
|-----------------------|-----------------------------|
| Product Name          | Mosaic Standard Shingle     |
| Length                | 1000( ± 3mm)                |
| Width                 | 320( ± 3mm)                 |
| Thickness             | 2.6mm( ± 0.1mm)             |
| Weight /Bundle        | 22 ± 1kg                    |
| Packing               | 21pcs/bundle, 3.0sqm/bundle |
| Shingle/sqm           | 7pcs                        |
| Qty/20GP              | 3465 m²/1155bundles         |