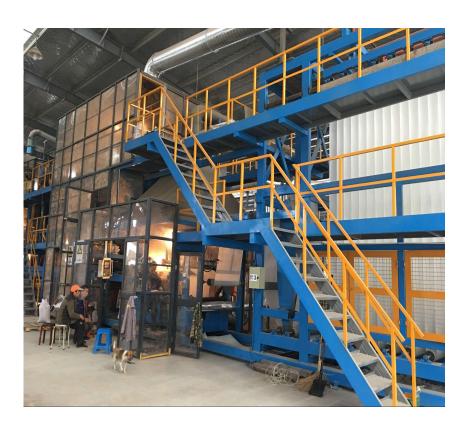

We have two advanced production lines now and output could be 500,000 square meters each month. We usually could finish the production within 10days after receiving the deposit.

### 2.Fast Shipment

Sangobuild have two advanced automatic production line and the output could be 520,000 square meters per month. We usually finish the production within 7 days after receiving the deposit.