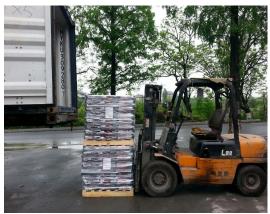

| 21pcs/bundle,3.1sqm/bundle  |
| Shingle/sqm           | 6.77pcs                     |
| Qty/20GP              | 2790 m²/900bundles          |

www.sangobuild.com Mob./Whatsapp: +86 189 6912 8058

## Accessories



Waterproof Roofing Felt



Polymer PP/PE Waterproof Membrane Www.sangobuild.com



Ridge Tile



Special Steel Nail

### **Color Chart**



# Shade Color Shingle Sample









www.sangobuild.com

## New Product-Full Adhesive Asphalt Shingle

In consideration of there are some countries which often have strong wind, so we develop the new product-full adhesive asphalt shingle for improving wind resistance.

The wind resistance could be 160km/h.





Mosaic Type

3-tab Type

Gothe Type

# **Packing**



Transparent Packing





**English Packing** 



# Loading













www.sangobuild.com

## Why Choose Us

### 1.Good Quality

Sangobuild use CARLAC(CL) natural stone chips from French to cover the asphalt shingle, it is anti-algae and no color fading. The fiberglass is 95g/m² or 110g/m² which let asphalt shingle be stronger. The warranty could be 30 years.

### 2.Fast Shipment

Sangobuild have two advanced automatic production line and the output could be 520,000 square meters per month. We usually finish the production within 7 days after receiving the deposit.

#### 3. Professional Service

Sangobuild export the asphalt shingle to more than 20 countries for 13 years and could arrange the shipment and document perfectly to save the cost. And we also could apply the certificate as per your requirement.

### 4.Factory

Sangobuild is the factory for as