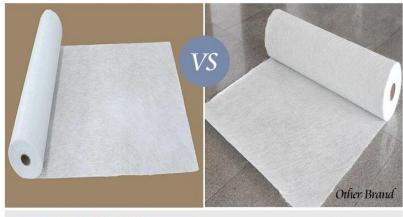

### Fiberglass Mat

Glass fiber reinforcement: Strengthen of the carrier to a more solid quality, and strengthen the capacity of anti-aging. Sangobuild have two quality of fiberglass mat could be chose:95g/m² or 110g/m².

It plays the role of a carrier in the production of asphalt shingle technology, it makes the product not only has excellent waterproof performance, but also keeps waterproof performance even the shingle surface was broken. It can make the product bear the vibration caused in production, transportation, construction and use.

A Grade Glass Fiber Content Of 95g

only 75 ~ 80g some even 65g