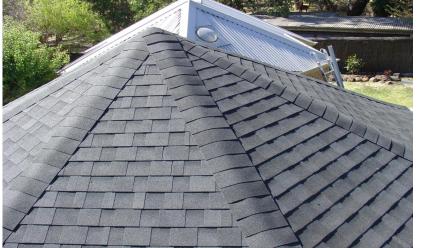

#### 3. Wide application

Asphalt shingle could use for more wide-angle roofing slope than other roofing material, it could be used for 15°-90° roofing slope. It also could be used in any shape of the roofing and there are many colors could for choice.

# Design&Project

- 3-Tab Plane Standard Shingle
- 2 Laminated Standard Shingle
- Mosaic Standard Shingle
- 4 Goethe Standard Shingle
- **5** Fish Scale Standard Shingle