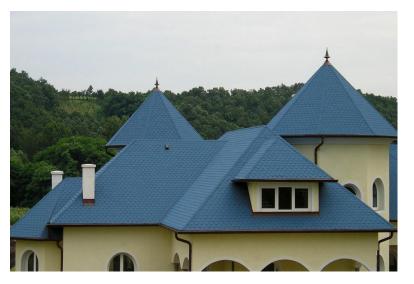

## **Company Introduction**

Hangzhou Singer Building Materials Co.,Ltd is a professional factory for asphalt shingle in Hangzhou,China, which have done business more than 13 years.

With the development of our company,we have 5 regular designs for asphalt shingle with more than 20 kinds of colors. Many of our items sell to more than 20 countries, such as South of Korea, Indonesia, India, Philippines, Chile and so on.

#### 3. Wide application

Asphalt shingle could use for more wide-angle roofing slope than other roofing material, it could be used for 15°-90° roofing slope. It also could be used in any shape of the roofing and there are many colors could for choice.