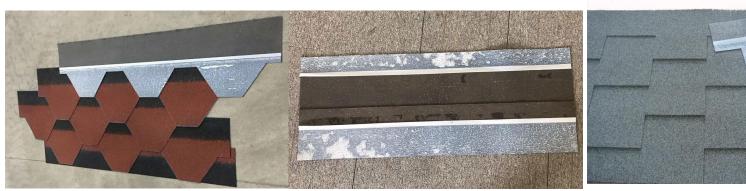

### Adhesive Self-Pastern with Hot Melt

There is a self adhesive tape in the back of shingle, after the laying in the roof, self adhesive tape can be activated under the sun exposure, resulting in viscous, which makes the asphalt shingle bonding together.

# Design&Project

- 3-Tab Plane Standard Shingle
- 2 Laminated Standard Shingle
- Mosaic Standard Shingle
- 4 Goethe Standard Shingle
- **5** Fish Scale Standard Shingle